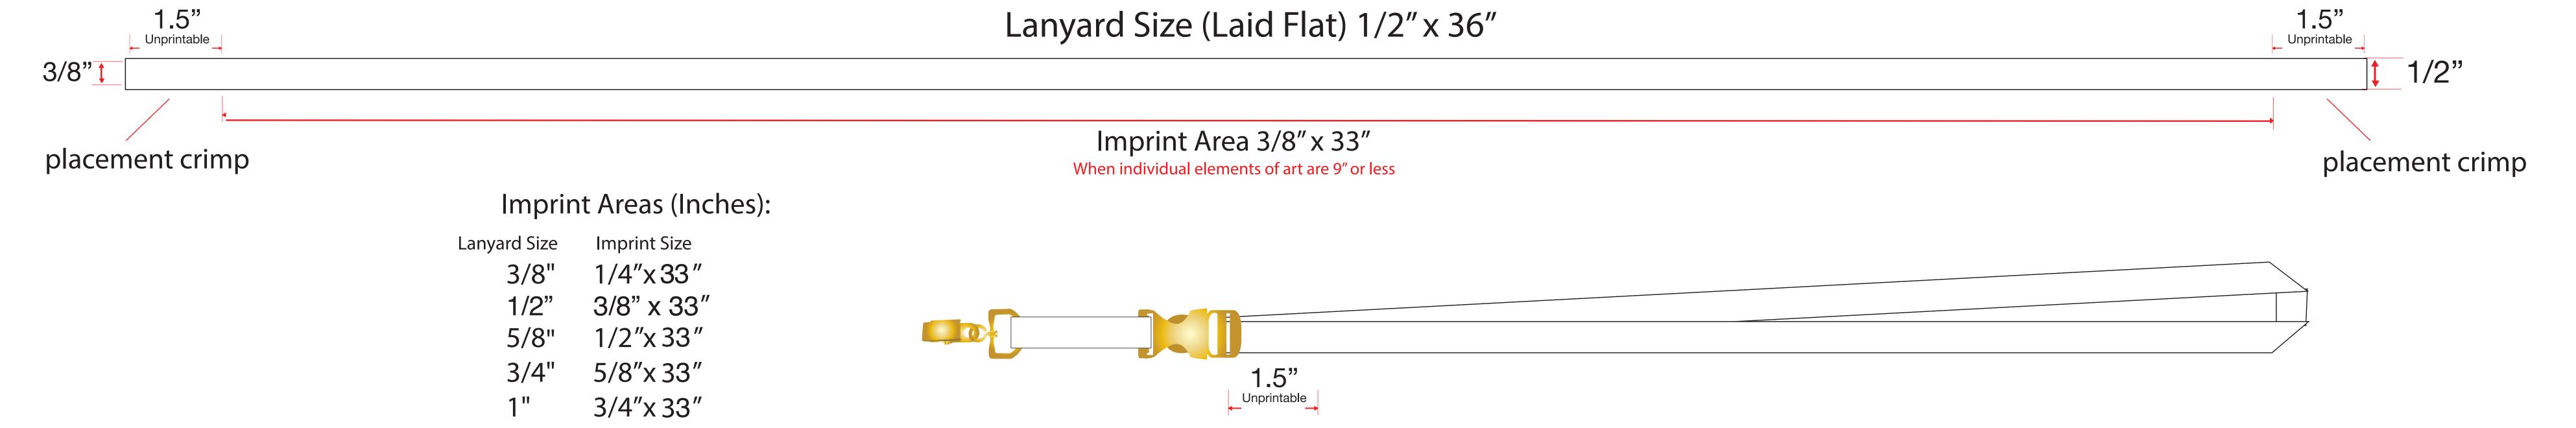

## Imprint Limitations

- Step and repeat is possible on 32" of lanyard, when design elements are 9" or less
- For art 9" or more. Repeat is restricted to once on both sides

\*Logos or imprints exceeding 9" or different orientation/imprint from left to right side of lanyard, will incur additional setup of \$50(R)