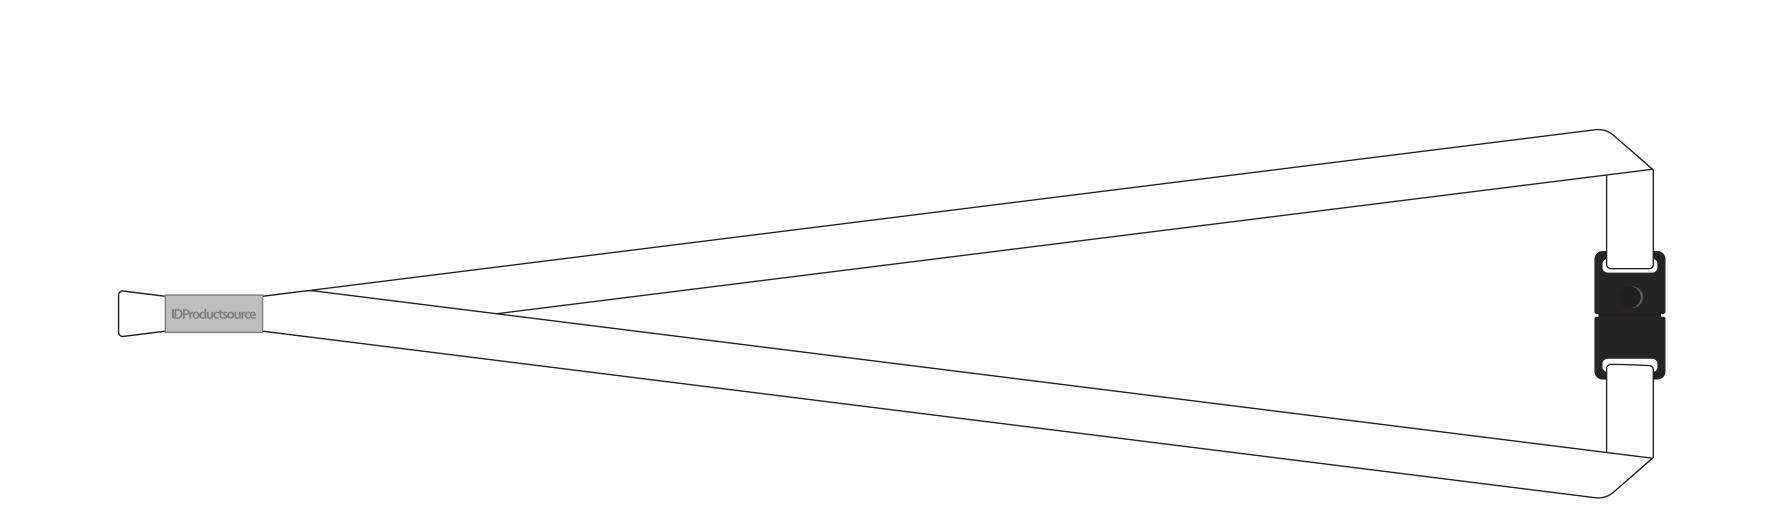

## LANYARD

1/2" FLAT POLYESTER LANYARD (BREAKAWAY)

LANYARD SIZE (LAID FLAT) - 0.5" W x 36" L IMPRINT AREA - 0.375" W x 33" L

## STEP AND REPEAT IMPRINT

STEP AND REPEAT IS POSSIBLE ON 32" OF THE 36" LANYARD. DESIGNS 9" (OR MORE) WILL ONLY REPEAT ONCE ON BOTH SIDES.