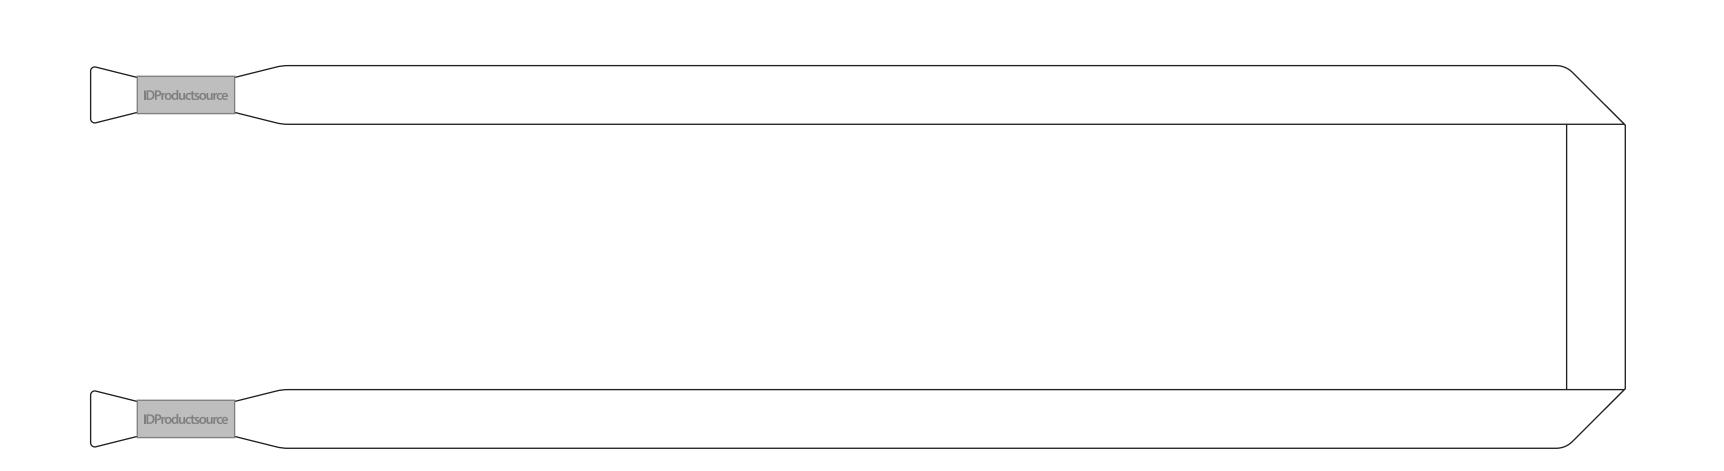

## LANYARD 5/8" DYE SUBLIMATED LANYARD (DOUBLE ENDED)

## LIVE AREA - 0.5" W x 35.875" L LANYARD SIZE (LAID FLAT) - 0.625" W x 36" L BLEED AREA - 0.875" W x 36.25" L