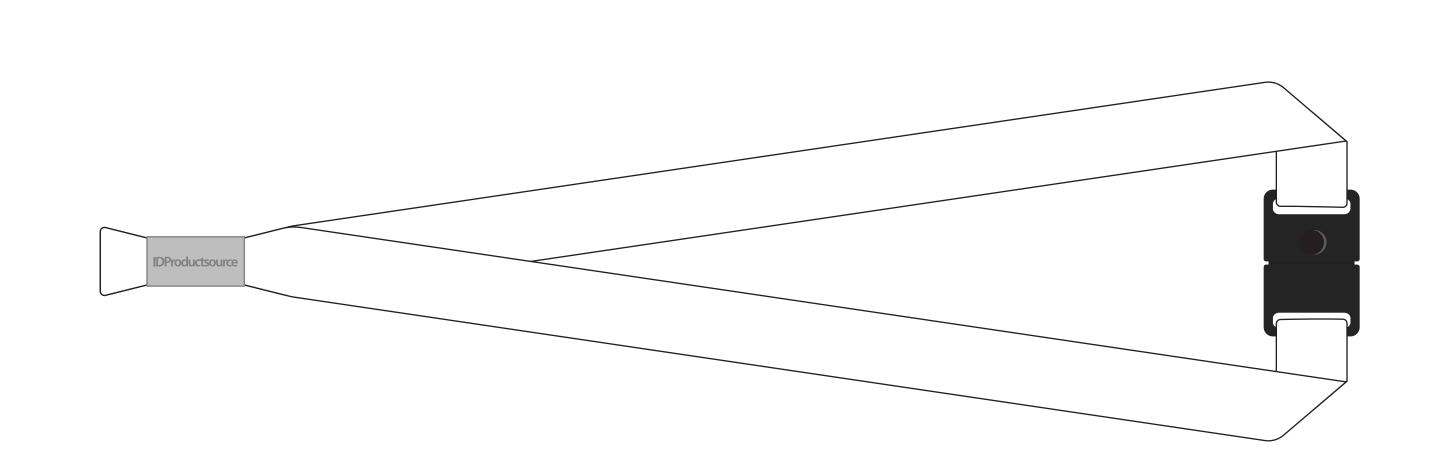

## LANYARD

3/4" FLAT POLYESTER LANYARD (YOUTH)

LANYARD SIZE (LAID FLAT) - 0.75" W x 30" L

**IMPRINT AREA - 0.625" W x 27" L** 