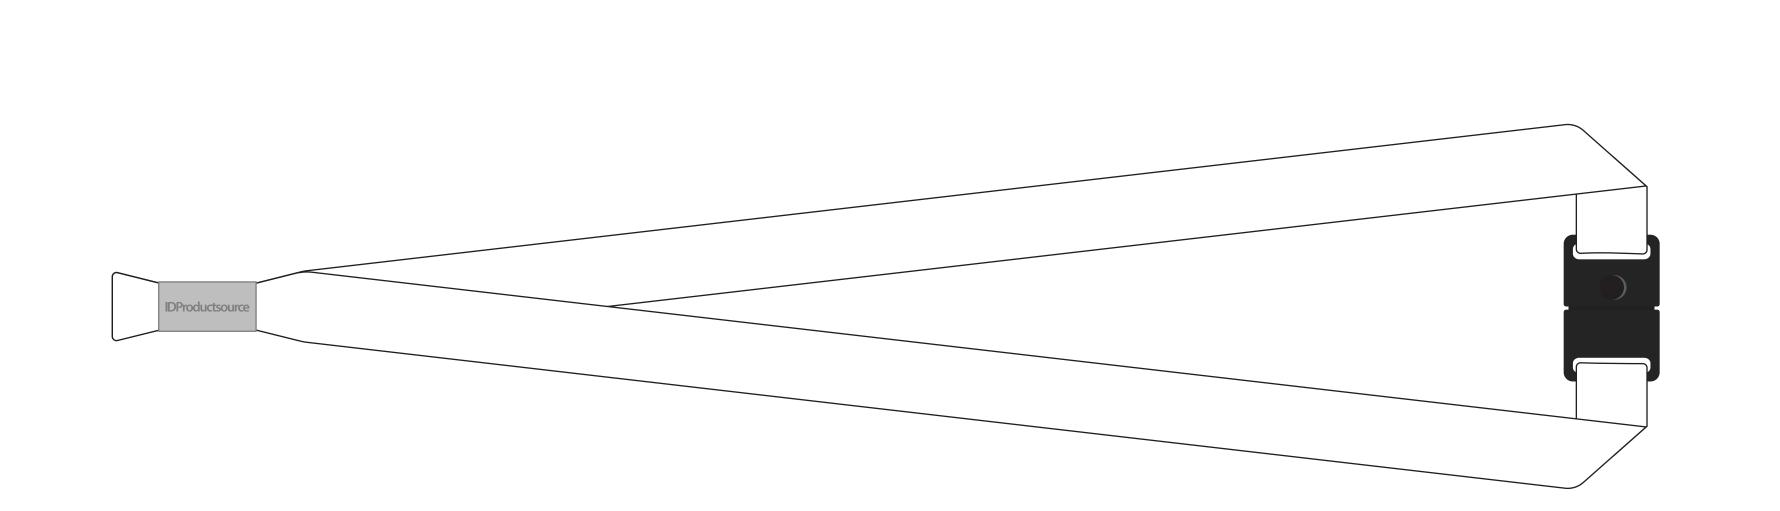

## LANYARD

3/4" FLAT POLYESTER LANYARD (BREAKAWAY)

LANYARD SIZE (LAID FLAT) - 0.75" W x 36" L IMPRINT AREA - 0.625" W x 33" L

STEP AND REPEAT IS POSSIBLE ON 32" OF THE 36" LANYARD.

DESIGNS 9" (OR MORE) WILL ONLY REPEAT ONCE ON BOTH SIDES.