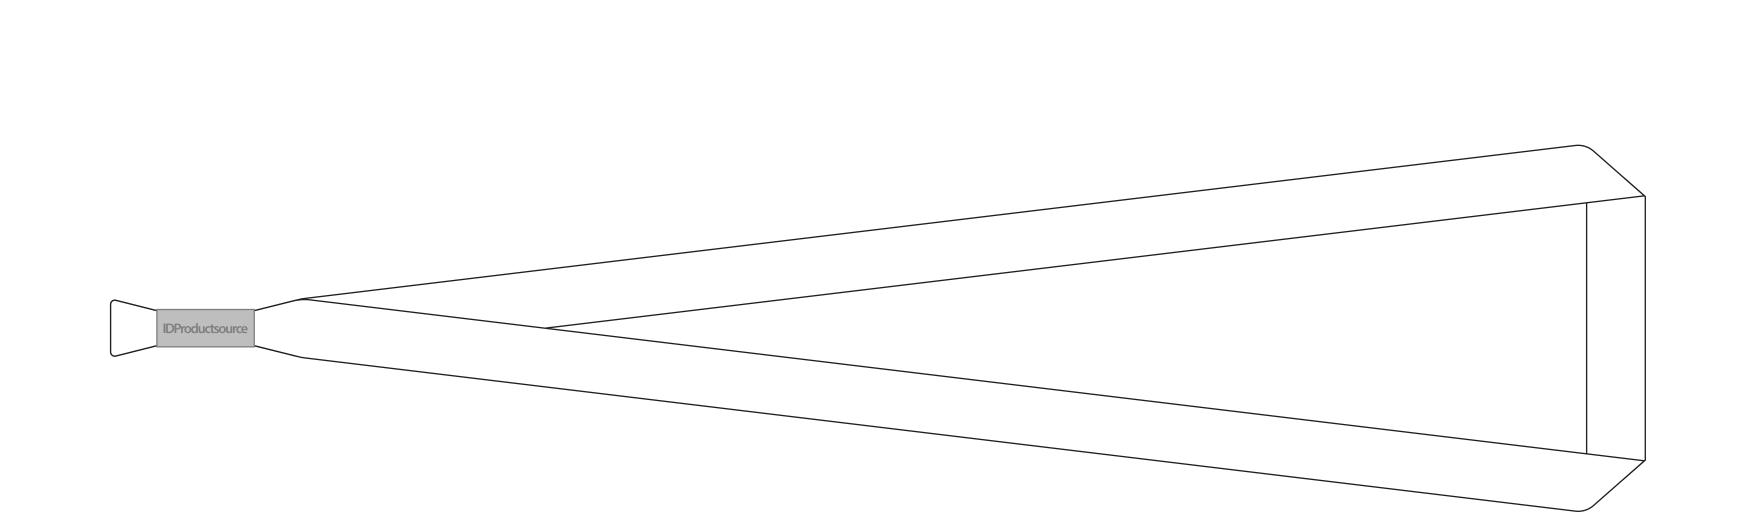

## LANYARD SIZE (LAID FLAT) - 0.625" W x 36" L IMPRINT AREA - 0.5" W x 33" L

STEP AND REPEAT IS POSSIBLE ON 32" OF THE 36" LANYARD. DESIGNS 9" (OR MORE) WILL ONLY REPEAT ONCE ON BOTH SIDES.