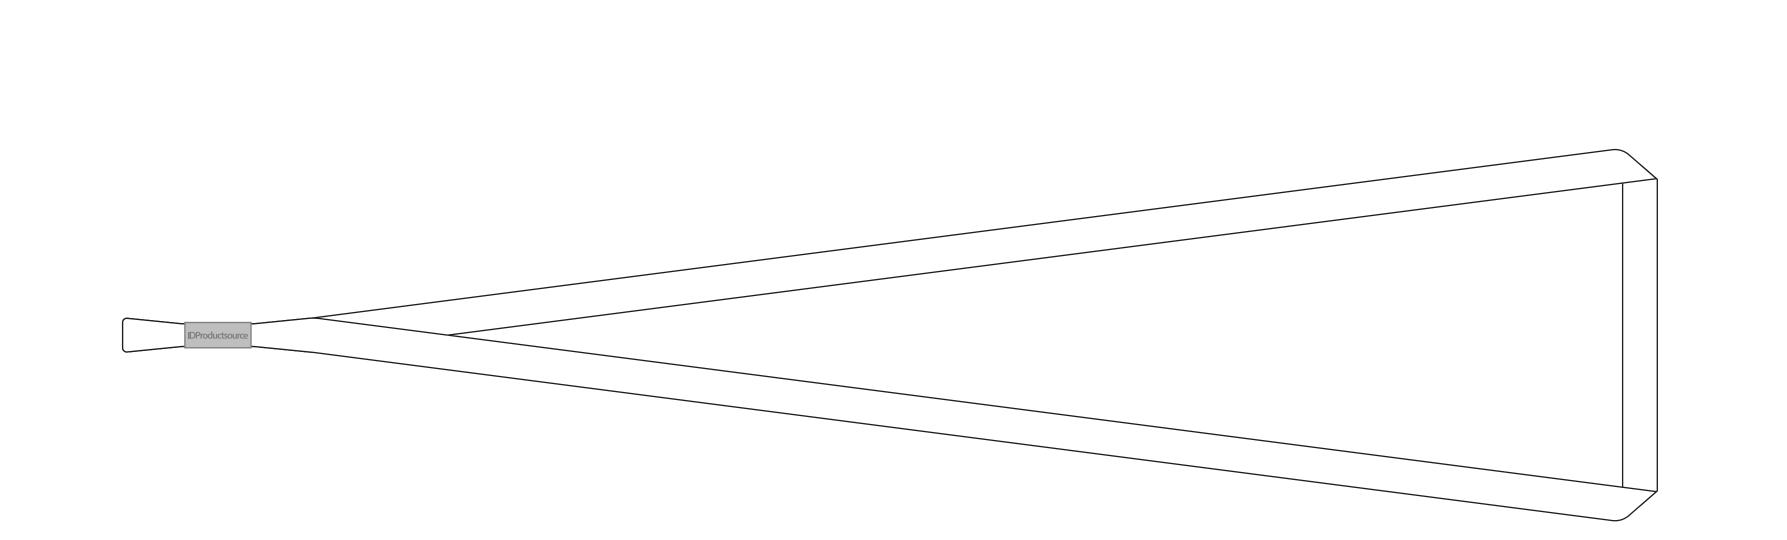

## LANYARD SIZE (LAID FLAT) - 0.375" W x 36" L IMPRINT AREA - 0.25" W x 33" L

STEP AND REPEAT IS POSSIBLE ON 32" OF THE 36" LANYARD. DESIGNS 9" (OR MORE) WILL ONLY REPEAT ONCE ON BOTH SIDES.