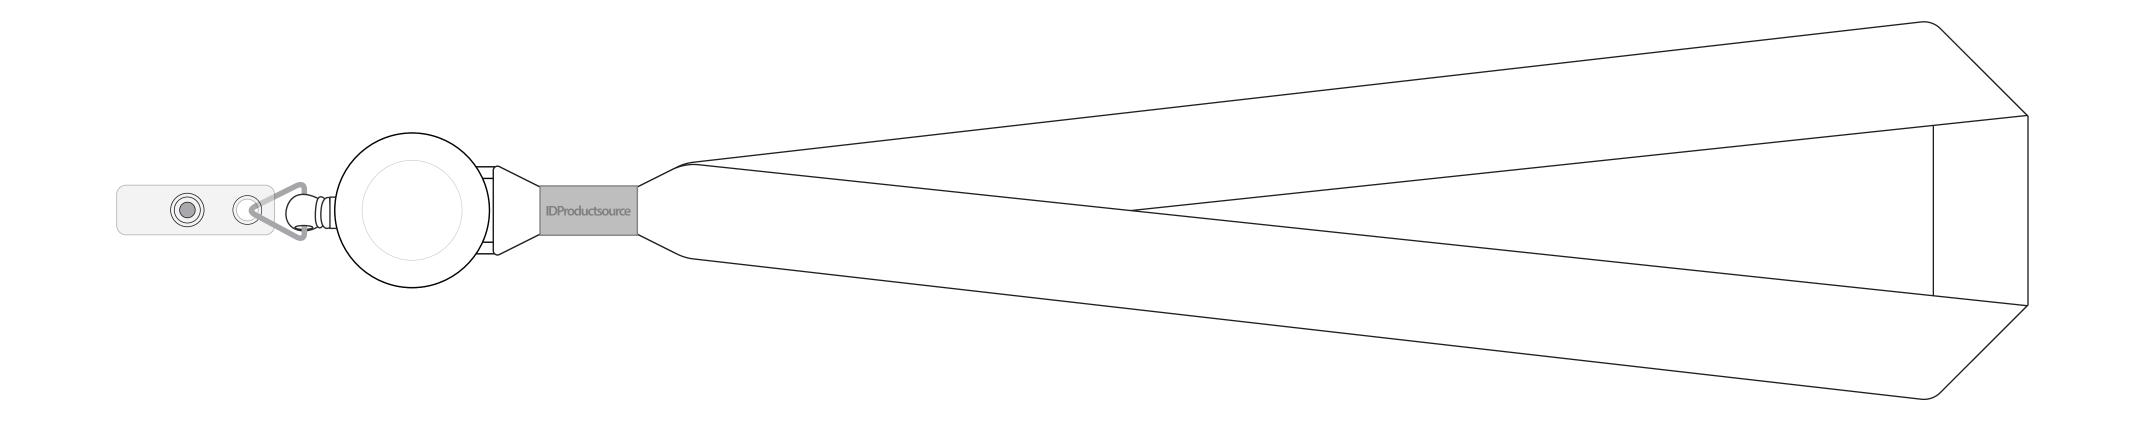

## LANYARD 1" DYE SUBLIMATED LANYARD (BADGE REEL)

## LIVE AREA - 0.875" W x 35.875" L LANYARD SIZE (LAID FLAT) - 1" W x 36" L BLEED AREA - 1.25" W x 36.25" L