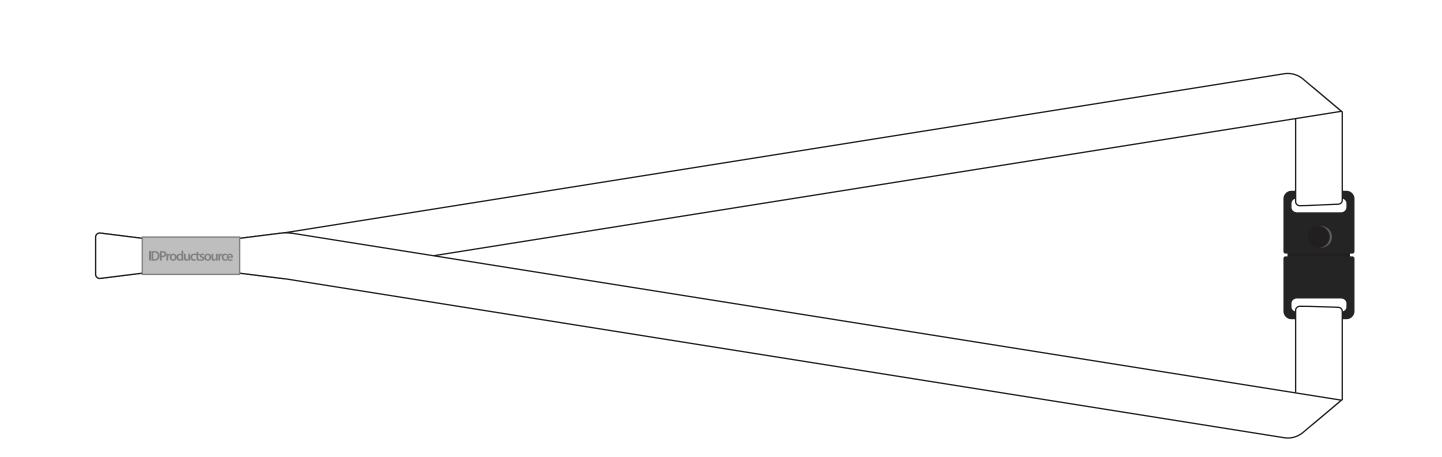

## LANYARD

1/2" FLAT POLYESTER LANYARD (YOUTH)

LANYARD SIZE (LAID FLAT) - 0.5" W x 30" L IMPRINT AREA - 0.375" W x 27" L