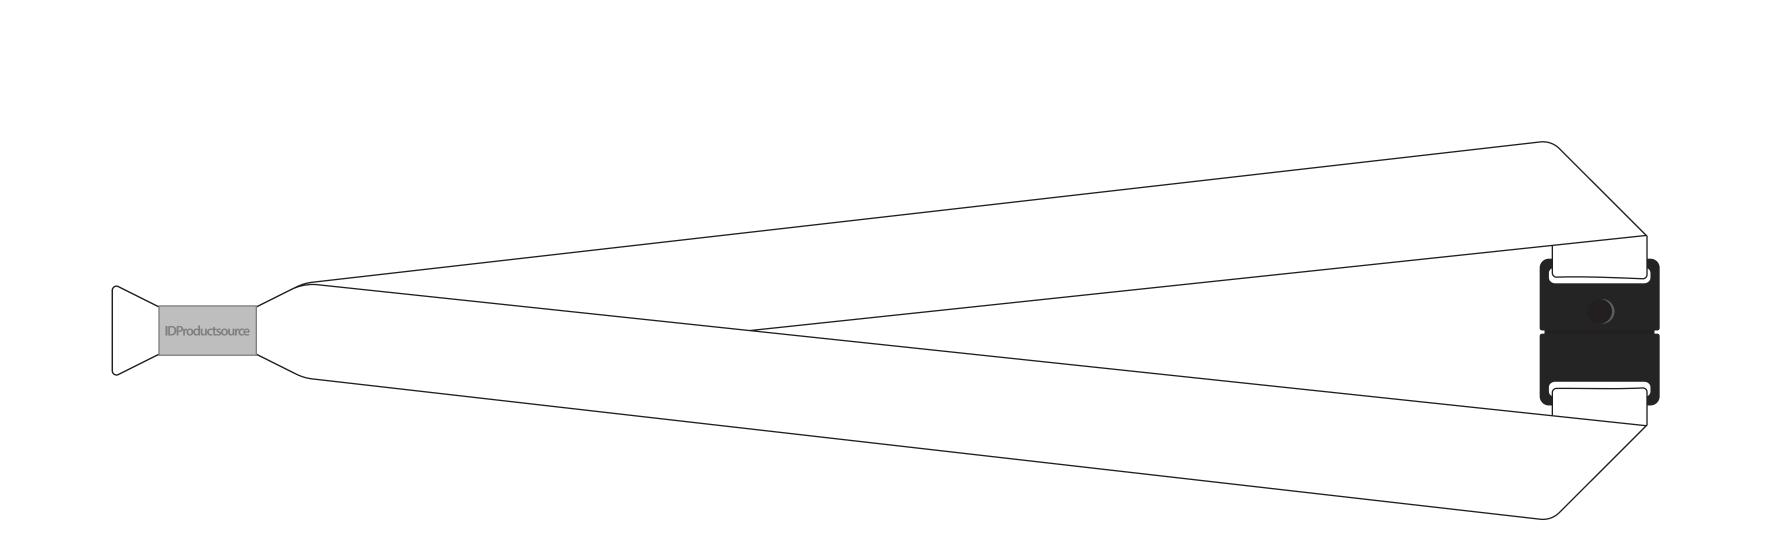

## LANYARD

1" FLAT POLYESTER LANYARD (BREAKAWAY)

LANYARD SIZE (LAID FLAT) - 1" W x 36" L IMPRINT AREA - 0.75" W x 33" L

## STEP AND REPEAT IMPRINT

STEP AND REPEAT IS POSSIBLE ON 32" OF THE 36" LANYARD. DESIGNS 9" (OR MORE) WILL ONLY REPEAT ONCE ON BOTH SIDES.