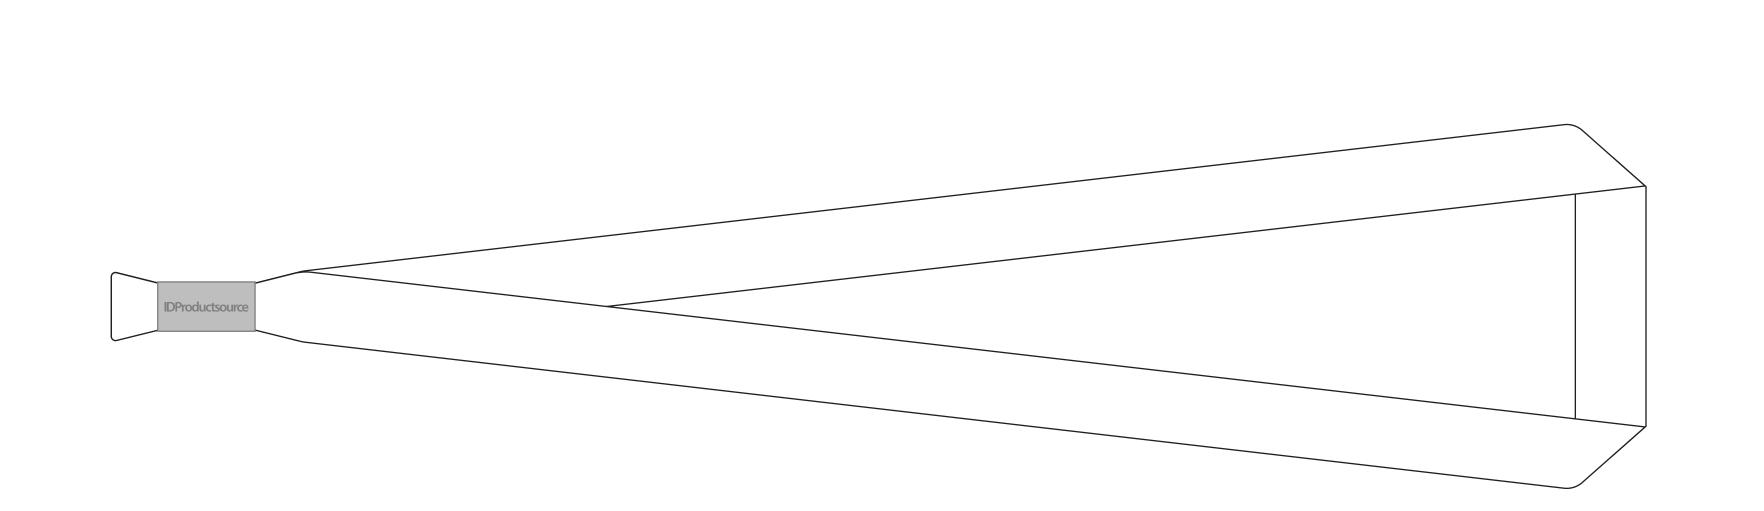

## LANYARD SIZE (LAID FLAT) - 0.75" W x 36" L

**IMPRINT AREA - 0.625" W x 33" L** 

## STEP AND REPEAT IMPRINT

STEP AND REPEAT IS POSSIBLE ON 32" OF THE 36" LANYARD. DESIGNS 9" (OR MORE) WILL ONLY REPEAT ONCE ON BOTH SIDES.