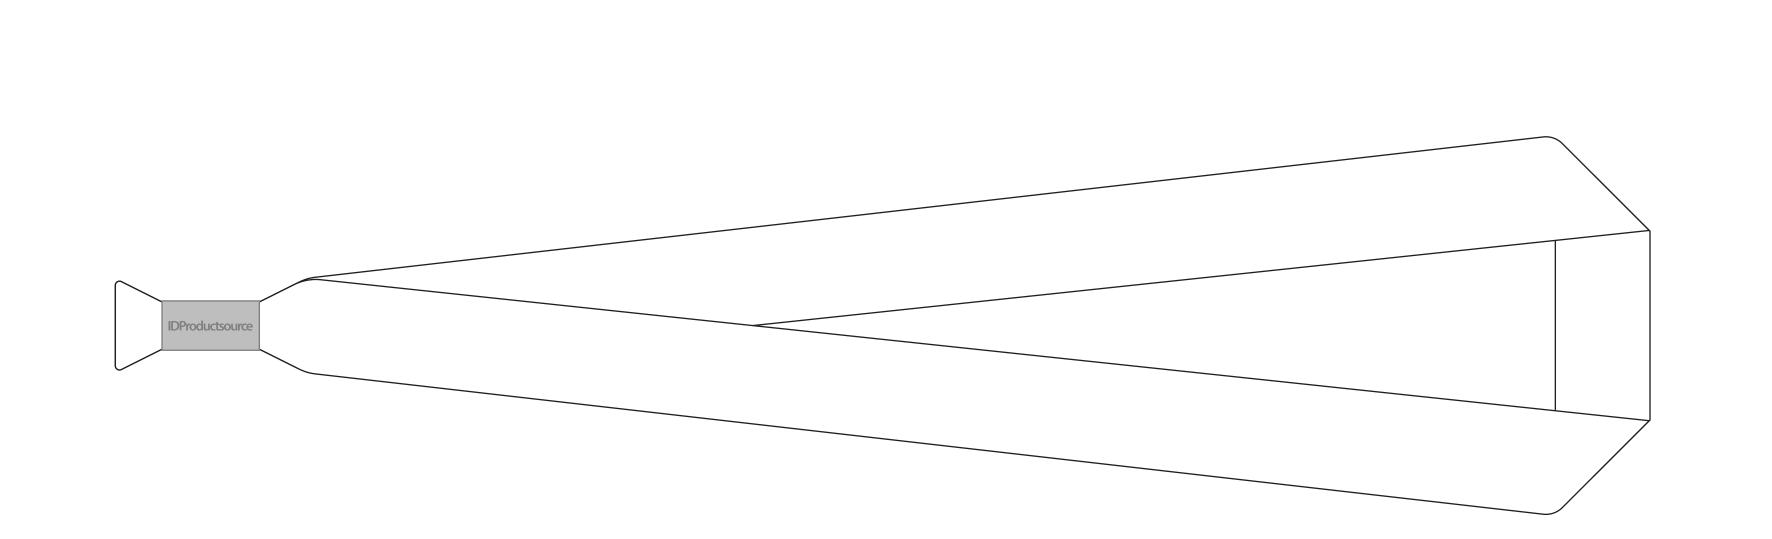

## LANYARD SIZE (LAID FLAT) - 1" W x 36" L

**IMPRINT AREA - 0.75" W x 33" L** 

## STEP AND REPEAT IMPRINT

STEP AND REPEAT IS POSSIBLE ON 32" OF THE 36" LANYARD.

DESIGNS 9" (OR MORE) WILL ONLY REPEAT ONCE ON BOTH SIDES.